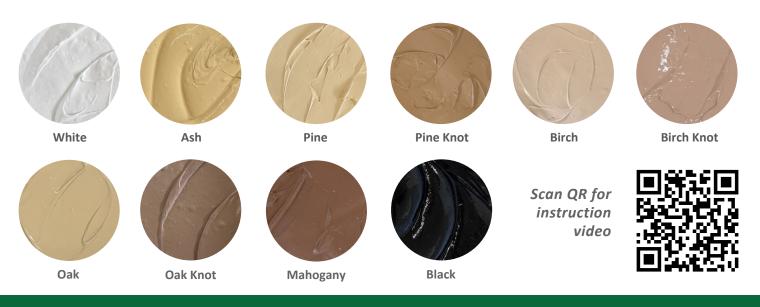

## Wood Filler Colors | Choose between 10 great colors for wood

Vood Filles

REPAIR

Wood Repair by Boegh Consult A/S I Charles Lindberghs vej 6, DK-9430 Vadum Tel. +45 9827 1919 I info@woodrepair.dk I www.woodrepair.dk